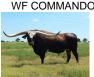

## 

## **HR Shady**

Date of Birth: 09/28/2017 Registration 1: CI311875

Sale Price:

Breeder: Kent & Sandy Harrell Owner: Severe Cattle Ranch

A solid black Rowdy HR daughter bred to Rebel HR, a proven, magical cross. Her maternal grand dam won Grand Champion Female at the Tulsa State Fair every time she entered. She is exposed to REBEL HR on 11-17 -20 for a fall 2021 calf.

**Total Horn:** 80.0000 on 03/09/2021 TTT: 63.7500 on 03/09/2021 **Right Base:** 12.5000 on 03/09/2021 Left Base: 12.5000 on 03/09/2021 Base: 11.5000 on 04/01/2019 Composite: 168.7500 on 03/09/2021











Courtesy of Justin Rombeck











**GUNMAN** 



WF COMMANDO