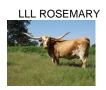

## 

## **HR Shady**

Date of Birth: 09/28/2017 Registration 1: CI311875

Sale Price:

Breeder: Kent & Sandy Harrell Owner: Severe Cattle Ranch

A solid black Rowdy HR daughter bred to Rebel HR, a proven, magical cross. Her maternal grand dam won Grand Champion Female at the Tulsa State Fair every time she entered. She is exposed to REBEL HR on 11-17 -20 for a fall 2021 calf.

**Total Horn:** 80.0000 on 03/09/2021 TTT: 63.7500 on 03/09/2021 **Right Base:** 12.5000 on 03/09/2021 Left Base: 12.5000 on 03/09/2021 Base: 11.5000 on 04/01/2019 Composite: 168.7500 on 03/09/2021











Courtesy of Justin Rombeck











**GUNMAN** 



WF COMMANDO