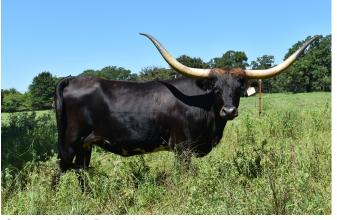

## 

## **HR Shady**

Date of Birth: 09/28/2017 Registration 1: CI311875

Sale Price:

Breeder: Kent & Sandy Harrell Owner: Severe Cattle Ranch

A solid black Rowdy HR daughter bred to Rebel HR, a proven, magical cross. Her maternal grand dam won Grand Champion Female at the Tulsa State Fair every time she entered. She is exposed to REBEL HR on 11-17 -20 for a fall 2021 calf.

**Total Horn:** 80.0000 on 03/09/2021 TTT: 63.7500 on 03/09/2021 **Right Base:** 12.5000 on 03/09/2021 Left Base: 12.5000 on 03/09/2021 Base: 11.5000 on 04/01/2019 Composite: 168.7500 on 03/09/2021











Courtesy of Justin Rombeck











**GUNMAN** 



WF COMMANDO