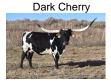

## **Dark Cherry**

**Date of Birth:** 03/12/2018 **Registration 1:** CTI317534

Breeder: Chisholm Trail Cartel
Owner: Brad and Michelle Spray

Her sire is loaded with three 100" TTT+ animals. Her dam is 96.625" TTT and has tons of frame only to be trumped by her dairy quality udder. She has had two sisters that sold for 16,500 and a maternal half sister that is over 90" TTT. Amazing color, genetics & horn. She has a bull calf at side (born 7-4-22) sired by Del Charro and exposed to Pacific Cowboy 40 (Cowboy Up Chex x RC Pacific Mermaid). Lots of Legends in this unique