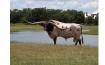

## **Dark Cherry**

**Date of Birth:** 03/12/2018 **Registration 1:** CTI317534

Breeder: Chisholm Trail Cartel
Owner: Brad and Michelle Spray

Her sire is loaded with three 100" TTT+ animals. Her dam is 96.625" TTT and has tons of frame only to be trumped by her dairy quality udder. She has had two sisters that sold for 16,500 and a maternal half sister that is over 90" TTT. Amazing color, genetics & horn. She has a bull calf at side (born 7-4-22) sired by Del Charro and exposed to Pacific Cowboy 40 (Cowboy Up Chex x RC Pacific Mermaid). Lots of Legends in this unique

 Total Horn:
 86.0000 on 08/29/2022

 TTT:
 78.5000 on 08/20/2024

 Right Base:
 12.0000 on 08/29/2022

 Left Base:
 12.0000 on 08/29/2022

 Base:
 12.0000 on 11/26/2019

 Composite:
 185.5000 on 08/29/2022

Courtesy of Justin Rombeck