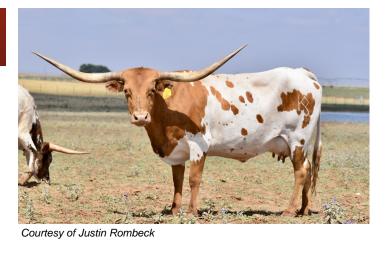

## HR STAMP ME REB

Date of Birth: 03/12/2016 Registration 1: CI305109

Breeder: **KENT & SANDY HARRELL** Owner: Terry and Sherri Adcock

It is hard to fault this cow with all of her size and capacity. Wonderful udder on this daughter of Rebel HR out of a foundation El Coyote female that goes back to VJ Tommie, JMC Phenomenal Cutie Pie and Emperor. You will have a hard time finding a better uddered female.