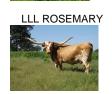

## HR STAMP ME REB

Date of Birth: 03/12/2016 Registration 1: CI305109

Breeder: **KENT & SANDY HARRELL** Owner: Terry and Sherri Adcock

It is hard to fault this cow with all of her size and capacity. Wonderful udder on this daughter of Rebel HR out of a foundation El Coyote female that goes back to VJ Tommie, JMC Phenomenal Cutie Pie and Emperor. You will have a hard time finding a better uddered female.