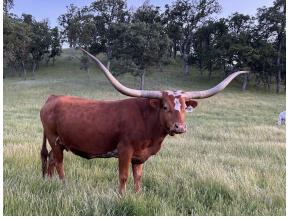

## **HR REBEL'S CAT**

| 09/10/201  |
|------------|
| CI299968   |
| KENT & S   |
| Siller Lan |
|            |

15 8 SANDY HARRELL nd & Longhorns, LLC

Courtesy of Siller Land and Longhorns

Bred to DC Rowdys Reign for a 2024 spring calf. PARENT VERIFIED Cat is out of the top group of young Rebel HR daughters. She won her class at the 2016 Horn Showcase and measured 75" TTT, 86" Total with 12" bases this spring, at 3 yr. 8 mo. old.

## **Total Horn:** TTT: Base: Composite:

99.0000 on 04/15/2024 86.3750 on 11/20/2024 12.0000 on 03/14/2019 78.2500 on 04/16/2021

http://www.hiredhandsoftware.com

WF COMMANDO

J.R. GRAND SLAM

LLL ROSEMARY

WIREGRASS GUNS A SMOKIN