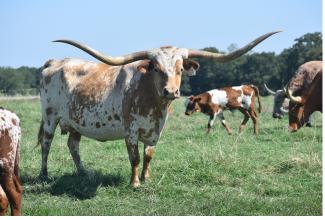

## **KDK POLAR QUEEN**

Date of Birth: 09/24/2016 **Registration 1:** CI302669\* Registration 2: 74QSPB716

Sale Price:

Breeder: PISCES PARTNERS LP Owner: Pat & Michelle Henggeler

Polar Queen is big deep bodied cow. Raises a big healthy calf. Legendery Genetics such as RR Vargus, Cash's Cupcake and Drag Iron. Exposed to Rebel HR for a Spring 2025 calf.

**Total Horn:** 102.0000 on 12/03/2024 90.0000 on 03/20/2025 TTT: **Right Base:** 12.0000 on 04/20/2024 Left Base: 12.0000 on 04/20/2024 Composite: 212.5000 on 04/20/2024

KDK POLAR QUEEN

KDK CASH'S CUPCAKE