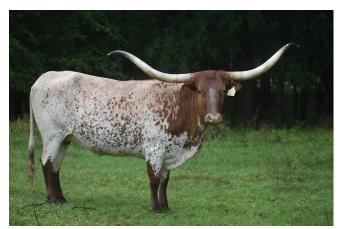

## **HELM WHIZ 621**

Date of Birth: 02/28/2016 **Registration 1:** CI305056\* **Registration 2:** 274779

Breeder: Helm Cattle Company Owner: Kent & Sandy Harrell

You are going to love seeing this cow in person. Her twist that is coming on is very rare. She is a stand out in the pasture. She has given us 4 daughters and sold one at the Hudson-Valentine Stockyards Sale for \$17,500. Goes back to Hubbells 20 Gauge, JP Rio Grande, and the 36,000 ASOCL Burning Desire. A cow to build on.

86.0000 on 05/10/2024 **Total Horn:** 77.0000 on 05/10/2024 TTT: **Right Base:** 11.5000 on 05/10/2024 Left Base: 11.5000 on 05/10/2024 11.2500 on 03/14/2019 Base: Composite: 186.0000 on 05/10/2024

HELM WHIZ 621