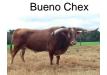

## DH TARI CHEX

Date of Birth: 09/09/2010 **Registration 1:** C1273567 **Registration 2:** 265242

Breeder: Bob & Pam Loomis Owner: Pat & Michelle Henggeler

Tari is a gorgeous, big bodied brindle with a stacked pedigree including JP Rio Grande, Poco Lady, and Tari Graves with a nice combo of new and old genetics. She was a top embryo producer in our IVF program and produces some of the biggest and most knockout calves. She's eat out of your hand gentle and an easy keeper. Tari loves treats and is an incredible Mama with lots of milk. She keeps her condition well. Bred to Rebel for