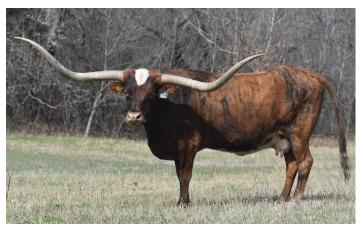

## DH TARI CHEX

Date of Birth: 09/09/2010 **Registration 1:** C1273567 **Registration 2:** 265242

Breeder: Bob & Pam Loomis Owner: Pat & Michelle Henggeler

Tari is a gorgeous, big bodied brindle with a stacked pedigree including JP Rio Grande, Poco Lady, and Tari Graves with a nice combo of new and old genetics. She was a top embryo producer in our IVF program and produces some of the biggest and most knockout calves. She's eat out of your hand gentle and an easy keeper. Tari loves treats and is an incredible Mama with lots of milk. She keeps her condition well. Bred to Rebel for

**Total Horn:** 106.2500 on 12/03/2024 88.8750 on 12/03/2024 TTT: 12.7500 on 09/04/2024 **Right Base:** Left Base: 12.7500 on 09/04/2024 Composite: 88.2500 on 04/20/2024

Courtesy of Justin Rombeck

JP RIO GRANDE