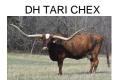

## DH TARI CHEX

Date of Birth: 09/09/2010 **Registration 1:** C1273567 **Registration 2:** 265242

Breeder: Bob & Pam Loomis Owner: Pat & Michelle Henggeler

Tari is a gorgeous, big bodied brindle with a stacked pedigree including JP Rio Grande, Poco Lady, and Tari Graves with a nice combo of new and old genetics. She was a top embryo producer in our IVF program and produces some of the biggest and most knockout calves. She's eat out of your hand gentle and an easy keeper. Tari loves treats and is an incredible Mama with lots of milk. She keeps her condition well. Bred to Rebel for