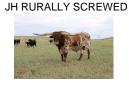

## JUNGLE DUTCHESS

Date of Birth: 06/01/2023 Registration 1: CI345097 Breeder: 6CR Longhorns

Owner: Pat & Michelle Henggeler

There is outstanding early twist development in this heifer. Her sire is over 100 TTT and is a son of TTT Jammin Jenny, who is also right at 100" TTT. Her dam goes back to Rurally Screwed. When he was crossed with Jammin Jenny produced BR Cracker Jack. We have left her unexposed to breed to the sire of your choice.