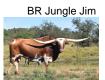

## JUNGLE DUTCHESS

Date of Birth: 06/01/2023 Registration 1: CI345097 Breeder: 6CR Longhorns

Owner: Pat & Michelle Henggeler

There is outstanding early twist development in this heifer. Her sire is over 100 TTT and is a son of TTT Jammin Jenny, who is also right at 100" TTT. Her dam goes back to Rurally Screwed. When he was crossed with Jammin Jenny produced BR Cracker Jack. We have left her unexposed to breed to the sire of your choice.

**Total Horn:** 24.5000 on 04/20/2024 TTT: 46.5000 on 03/17/2025 **Right Base:** 7.7500 on 04/20/2024 Left Base: 7.7500 on 04/20/2024 Composite: 33.5000 on 09/05/2024

JUNGLE DUTCHESS

**6CR RURALLY DUTCHESS** 