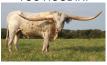

## JUNGLE DUTCHESS

Date of Birth: 06/01/2023 Registration 1: CI345097 Breeder: 6CR Longhorns

Owner: Pat & Michelle Henggeler

There is outstanding early twist development in this heifer. Her sire is over 100 TTT and is a son of TTT Jammin Jenny, who is also right at 100" TTT. Her dam goes back to Rurally Screwed. When he was crossed with Jammin Jenny produced BR Cracker Jack. We have left her unexposed to breed to the sire of your choice.

**Total Horn:** 24.5000 on 04/20/2024 TTT: 46.5000 on 03/17/2025 **Right Base:** 7.7500 on 04/20/2024 Left Base: 7.7500 on 04/20/2024 Composite: 33.5000 on 09/05/2024

JUNGLE DUTCHESS

**6CR RURALLY DUTCHESS** 