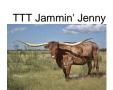

## JUNGLE DUTCHESS

Date of Birth: 06/01/2023 Registration 1: CI345097 Breeder: 6CR Longhorns

Owner: Pat & Michelle Henggeler

There is outstanding early twist development in this heifer. Her sire is over 100 TTT and is a son of TTT Jammin Jenny, who is also right at 100" TTT. Her dam goes back to Rurally Screwed. When he was crossed with Jammin Jenny produced BR Cracker Jack. We have left her unexposed to breed to the sire of your choice.