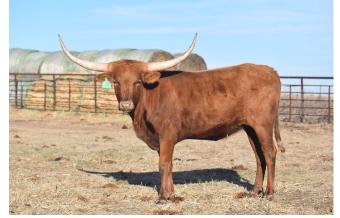

## HR PACIFIC BUDS

Date of Birth: 09/28/2022

Sale Price:

Breeder: Kent & Sandy Harrell Owner: **Brad & Michelle Spray** 

Radiant in red! True elegance and femininity with this female. Her hors will roll over and twist just like the rest of her family. Her dam is a product of Tuff over Casanova making her a 3/4 sister to M.C. Hangin' Tuff. You will also see HR Rosebud who is over 90" TTT and has had two heifers that sold this year a BR Jungle Jim heifer for 19K, and a Rebel HR for 31K. Rosebud is a full sister to HR Slam's Rose. Pacific Cowboy 40 has worked so well for

TTT: 46.7500 on 08/20/2024

HR PACIFIC BUDS

RJF Tuff's Rosebud - Tag 920

Courtesy of Justin Rombeck

**COWBOY UP CHEX** 

RC PACIFIC MERMAID

**COWBOY TUFF CHEX** 

RJF CASANOVA ROSEBUD