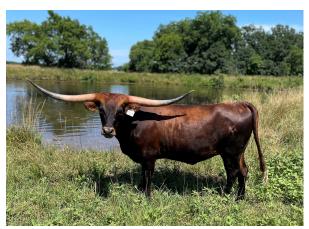

## HR LUCKY 40

Date of Birth: 03/05/2022

Sale Price:

Breeder: Kent & Sandy Harrell Owner: Kent & Sandy Harrell

HR Lucky 40 is 5 generations deep with HR breeding. She represents the total package we strive for in every calf. Big frame, deep-bodied, big horns, and quiet demeanor. Her sire is over 100" TTT and is out RC Pacific Mermaid the only cow to have produced 3 offspring over 100" TTT. You will see she also goes back to Patriot HR, Rebel HR, HR Slams Rose, and LLL Rosemary. Rebel bull calf at side born 9-8-24.

**Total Horn:** 78.7500 on 09/03/2024 TTT: 69.7500 on 09/03/2024 **Right Base:** 12.2500 on 09/03/2024 Left Base: 12.2500 on 09/03/2024 173.0000 on 09/03/2024 Composite:

PACIFIC COWBOY 40

HR LUCKY 40

HR LUCKY PATRIOT