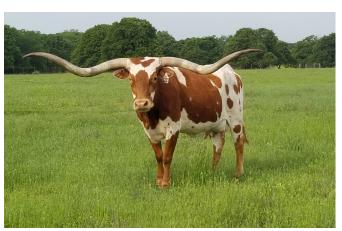

## **Bayou Becky**

Date of Birth: 01/12/2017 Registration 1: CI302685

Breeder: B. Eugene Berry, M.D. Owner: Kent & Sandy Harrell

Her horns have the perfect roll and twist to take her into the 90's TTT. Her great grandparents include Hunts Command Respect, Golden Reflection, and Coach Tommie that bring in VJ Tommie and Coach's Sweetheart. She is exposed to Rebel HR for a Spring 2025 calf. This is a female to build around.

**Total Horn:** 102.5000 on 09/04/2024 TTT: 88.0000 on 09/04/2024 **Right Base:** 12.5000 on 09/04/2024 Left Base: 12.5000 on 09/04/2024 Composite: 214.0000 on 04/20/2024

RJF XCELERATOR

Bayou Becky

Bayou Bea

Courtesy of Harrell Ranch

WS Amazon

TEXANA VAN HORNE

EL ELEFANTE ECR

JP RIO GRANDE

WS RAINBOW

**STARLINER** 

**HUNTS COMMAND RESPECT** 