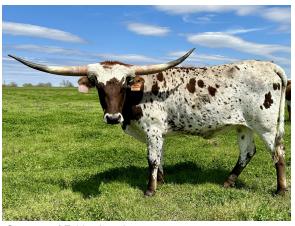

## **Pacific Peppermint Patty**

Date of Birth: 03/12/2022 Registration 1: CI341724

Breeder: Fairlea Longhorn Ranches, LLC Owner: Fairlea Longhorn Ranches, LLC

Her dam is Pacific Candy Cane, out of the great Helm's Ace and Pacific Medicine Hat, who has beautiful twisted horns

that measured 95.75" TTT over a year ago. Her sire is Cowboy Ruff, who measured 91.75" TTT in September. Her- grandsire is none other than Cowboy Tuff Chex, the longest-horned bull in the world! My granddam is Rex's Red Rose, that measured 105" TTT back in 2022. She is

57.0000 on 04/07/2024 TTT:

Courtesy of Fairlea Longhorns

**COWBOY TUFF CHEX** 

**COWBOY CHEX** 

TEMPTATION'S THE ACE

WIREGRASS LAURA

KC JUST RESPECT

Special Rose