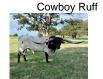

that measured 95.75" TTT over a year ago. Her sire is Cowboy Ruff, who measured 91.75" TTT in September. Her- grandsire is none other than Cowboy Tuff Chex, the longest-horned bull in the world! My granddam is Rex's Red Rose, that measured 105" TTT back in 2022. She is