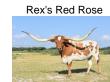

that measured 95.75" TTT over a year ago. Her sire is Cowboy Ruff, who measured 91.75" TTT in September. Her- grandsire is none other than Cowboy Tuff Chex, the longest-horned bull in the world! My granddam is Rex's Red Rose, that measured 105" TTT back in 2022. She is