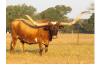

that measured 95.75" TTT over a year ago. Her sire is Cowboy Ruff, who measured 91.75" TTT in September. Her- grandsire is none other than Cowboy Tuff Chex, the longest-horned bull in the world! My granddam is Rex's Red Rose, that measured 105" TTT back in 2022. She is

57.0000 on 04/07/2024 TTT:

Courtesy of Fairlea Longhorns

**COWBOY TUFF CHEX** 

**COWBOY CHEX** 

TEMPTATION'S THE ACE

WIREGRASS LAURA

KC JUST RESPECT

Special Rose