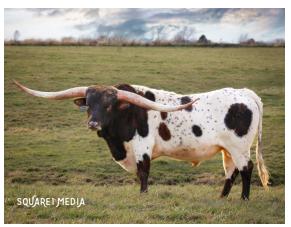

## **IRONMAN HR**

Date of Birth: 10/31/2021 Registration 1: BI107345\*

**Breeder:** Kent & Sandy Harrell Owner: Harrell/Landes Partnership

Ironman HR is sired by the 100-inch TTT Pacific Cowboy 40 and out of a gorgeous Drag Iron daughter, HR Iron Rose who is a by a full sister to Rebel HR.

This young bull has extraordinary genetics, exceptional conformation, and early horn growth.

We at Landes Farms feel honored to be in partnership

96.8125 on 10/03/2024 **Total Horn:** TTT: 90.2500 on 03/18/2025 Weight: 1320.0000 on 10/03/2024