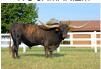

## **IRONMAN HR**

Date of Birth: 10/31/2021 Registration 1: BI107345\*

**Breeder:** Kent & Sandy Harrell Owner: Harrell/Landes Partnership

Ironman HR is sired by the 100-inch TTT Pacific Cowboy 40 and out of a gorgeous Drag Iron daughter, HR Iron Rose who is a by a full sister to Rebel HR.

This young bull has extraordinary genetics, exceptional conformation, and early horn growth.

We at Landes Farms feel honored to be in partnership

96.8125 on 10/03/2024 **Total Horn:** TTT: 90.2500 on 03/18/2025 Weight: 1320.0000 on 10/03/2024