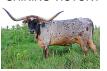

## laklesign harrell ranch $rak{H}$

## **IRONMAN HR**

Date of Birth: 10/31/2021 Registration 1: BI107345\*

**Breeder:** Kent & Sandy Harrell Owner: Harrell/Landes Partnership

Ironman HR is sired by the 100-inch TTT Pacific Cowboy 40 and out of a gorgeous Drag Iron daughter, HR Iron Rose who is a by a full sister to Rebel HR.

This young bull has extraordinary genetics, exceptional conformation, and early horn growth.

We at Landes Farms feel honored to be in partnership

96.8125 on 10/03/2024 **Total Horn:** TTT: 90.2500 on 03/18/2025 Weight: 1320.0000 on 10/03/2024

PACIFIC COWBOY 40





HR IRON ROSE







Courtesy of Landes Farms

**COWBOY UP CHEX** 











**COWBOY CHEX** 

**BL RIO CATCHIT** 



**TEJAS STAR** 



**CRANBERRY WINE** 

WS JAMAKIZM



SHINING VICTORY



WF COMMANDO



HR SLAM'S ROSE