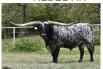

## HR REBS HOT STUFF

Date of Birth: 07/14/2021

Courtesy of Harrell Ranch

Exciting young daughter of Rebel HR over a daughter of California Chrome LR who is right at 90" TTT and weighing at a ton. Chromes Dam is a huge framed daughter of Concealed Weapon and goes back to ZD Double Star making her double-bred Starlight. On her dam side you will find JP Grand Anne, Awesome Alamo, and Sequela, a 3/4 sister to JR Grand Slam. We have her bred to The Rifleman HR for an Spring 2025 calf.