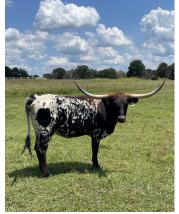

## HR REBS HOT STUFF

Date of Birth: 07/14/2021

Courtesy of Harrell Ranch

Exciting young daughter of Rebel HR over a daughter of California Chrome LR who is right at 90" TTT and weighing at a ton. Chromes Dam is a huge framed daughter of Concealed Weapon and goes back to ZD Double Star making her double-bred Starlight. On her dam side you will find JP Grand Anne, Awesome Alamo, and Sequela, a 3/4 sister to JR Grand Slam. We have her bred to The Rifleman HR for an Spring 2025 calf.