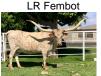

## HR REBS HOT STUFF

Date of Birth: 07/14/2021

Courtesy of Harrell Ranch

Exciting young daughter of Rebel HR over a daughter of California Chrome LR who is right at 90" TTT and weighing at a ton. Chromes Dam is a huge framed daughter of Concealed Weapon and goes back to ZD Double Star making her double-bred Starlight. On her dam side you will find JP Grand Anne, Awesome Alamo, and Sequela, a 3/4 sister to JR Grand Slam. We have her bred to The Rifleman HR for an Spring 2025 calf.