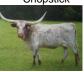

## HUNTS COMMAND RESPECT

Total Horn: TTT: Right Base: Left Base: Composite: 53.0000 on 08/11/2022 77.2500 on 01/16/2025 11.5000 on 08/11/2022 11.5000 on 08/11/2022 124.7500 on 08/11/2022

SHY IRON

R

CHEROKEE HR