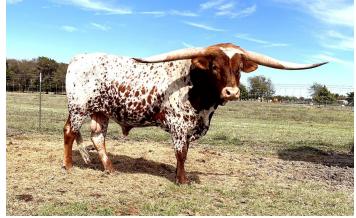

## CHEROKEE HR

Date of Birth: Registration 1: Breeder: Owner: 03/21/2021 BTI104202 Kent & Sandy Harrell Helm/Harrell/Roper Partnership

Courtesy of Helm Cattle Co.

WF COMMANDO

HR SLAM'S ROSE

## HUNTS COMMAND RESPECT

Total Horn: TTT: Right Base: Left Base: Composite: 53.0000 on 08/11/2022 77.2500 on 01/16/2025 11.5000 on 08/11/2022 11.5000 on 08/11/2022 124.7500 on 08/11/2022

SHY IRON

R

CHEROKEE HR