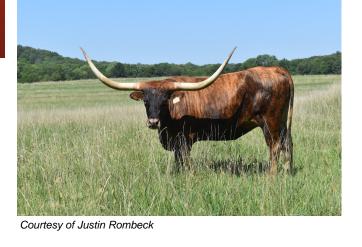

/16/2019 Registration 1: Pending

Sale Price:

Breeder: **KENT & SANDY HARRELL** Owner: **KENT & SANDY HARRELL** 

Look at the intense brindle on this amazing young female. Her horns are just now rolling out and will become a gorgeous handlebar twist with a little more age. She has a sister that sold for 30K at Legends and a few other closing in on 90" TTT at the age of 5. Her dam is a LLL Maxamillion a full brother to Showtime Mona Lisa and out of the JR Sassie cow who was so iconic in the early years of Bentwood Ranch. Heifer calf at side sired by Pacific

**Total Horn:** 87.5000 on 11/05/2023 TTT: 68.0000 on 11/05/2023 **Right Base:** 12.0000 on 11/05/2023 Left Base: 12.0000 on 11/05/2023 Composite: 179.5000 on 11/05/2023

JBR NET WORTH



HR SASSIE-N-WORTH IT



\*RJF SASSIE LASSIE





CV COWBOY CASANOVA



ETERNAL DIAMOND

LLL MAXAMILLION





**COWBOY CHEX** 

WYOMING WARPAINT



**ECR ETERNAL TARI 206** 



Maximus ST



Horse Head Show Time



J.R. GRAND SLAM



J.R. Lassie



J.R. SASSIE TAG 57