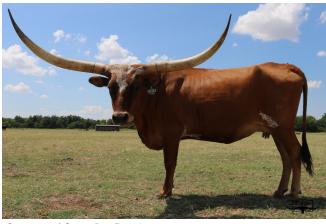

## **HR Patriot Cricket**

Date of Birth: 01/09/2020 Registration 1: CI325685

Breeder: Kent & Sandy Harrell Owner: Cross Bar Ranch

Cricket is double bred Rebel HR that was syndicated for \$112,500 earlier this year and sold half interest to Dean Whitlock and Richard Filip. Some of the most desired pedigrees in the industry in one package. Her sire Patriot HR is now over 90" TTT, and his dam is granddaughter of Hunt's Emperor Legacy, a full brother to HCR. Rebel over HCR genetics is a huge success. Take a look at the Grand Champion all around female at last year's HSC HR

78.0000 on 01/28/2023 **Total Horn:** TTT: 70.5000 on 02/28/2025 **Right Base:** 12.0000 on 10/26/2021 Left Base: 12.0000 on 10/26/2021 Composite: 140.0000 on 10/26/2021

PATRIOT HR II

**HR Patriot Cricket** 