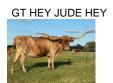

## HR NUTELLA

Date of Birth: 09/05/2019 Registration 1: CI330882

Sale Price:

Breeder: Kent & Sandy Harrell Owner: Pat & Michelle Henggeler

How can you not fall in love with this brindle beauty? Her sire, Jammin Tex, has crossed so well on our Rebel HR Daughters, allowing for the line breeding of Shadowizm. Her dam HR Rebs Brownie is on her way to 90" TTT with a perfect udder like all Rebel Daughters. Nutella measured 70" TTT and 84" TH on 4-4-23. She has a heifer baby by to our new partnership bull w/the Landes, IRONMAN HR born 9-23-24.