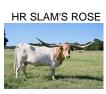

ll ranch $rak{H}$

## HR NUTELLA

Date of Birth: 09/05/2019 Registration 1: CI330882

Sale Price:

Breeder: Kent & Sandy Harrell Owner: Pat & Michelle Henggeler

How can you not fall in love with this brindle beauty? Her sire, Jammin Tex, has crossed so well on our Rebel HR Daughters, allowing for the line breeding of Shadowizm. Her dam HR Rebs Brownie is on her way to 90" TTT with a perfect udder like all Rebel Daughters. Nutella measured 70" TTT and 84" TH on 4-4-23. She has a heifer baby by to our new partnership bull w/the Landes, IRONMAN HR born 9-23-24.

**Total Horn:** 95.0000 on 12/03/2024 TTT: 78.5000 on 03/17/2025 **Right Base:** 12.0000 on 04/20/2024 Left Base: 12.0000 on 04/20/2024 Composite: 194.3750 on 04/20/2024













Courtesy of Justin Rombeck