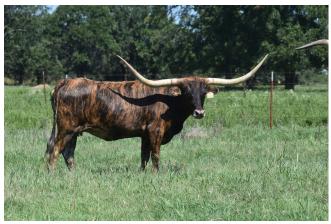

## HR NUTELLA

Date of Birth: 09/05/2019 Registration 1: CI330882

Sale Price:

Breeder: Kent & Sandy Harrell Owner: Pat & Michelle Henggeler

How can you not fall in love with this brindle beauty? Her sire, Jammin Tex, has crossed so well on our Rebel HR Daughters, allowing for the line breeding of Shadowizm. Her dam HR Rebs Brownie is on her way to 90" TTT with a perfect udder like all Rebel Daughters. Nutella measured 70" TTT and 84" TH on 4-4-23. She has a heifer baby by to our new partnership bull w/the Landes, IRONMAN HR born 9-23-24.