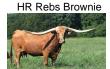

## HR NUTELLA

Date of Birth: 09/05/2019 Registration 1: CI330882

Sale Price:

Breeder: Kent & Sandy Harrell Owner: Pat & Michelle Henggeler

How can you not fall in love with this brindle beauty? Her sire, Jammin Tex, has crossed so well on our Rebel HR Daughters, allowing for the line breeding of Shadowizm. Her dam HR Rebs Brownie is on her way to 90" TTT with a perfect udder like all Rebel Daughters. Nutella measured 70" TTT and 84" TH on 4-4-23. She has a heifer baby by to our new partnership bull w/the Landes, IRONMAN HR born 9-23-24.