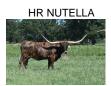

## HR NUTELLA

Date of Birth: 09/05/2019 Registration 1: CI330882

Sale Price:

Breeder: Kent & Sandy Harrell Owner: Pat & Michelle Henggeler

How can you not fall in love with this brindle beauty? Her sire, Jammin Tex, has crossed so well on our Rebel HR Daughters, allowing for the line breeding of Shadowizm. Her dam HR Rebs Brownie is on her way to 90" TTT with a perfect udder like all Rebel Daughters. Nutella measured 70" TTT and 84" TH on 4-4-23. She has a heifer baby by to our new partnership bull w/the Landes, IRONMAN HR born 9-23-24.