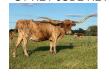

## HR NUTELLA

Date of Birth: 09/05/2019 Registration 1: CI330882

Sale Price:

Breeder: Kent & Sandy Harrell Owner: Pat & Michelle Henggeler

How can you not fall in love with this brindle beauty? Her sire, Jammin Tex, has crossed so well on our Rebel HR Daughters, allowing for the line breeding of Shadowizm. Her dam HR Rebs Brownie is on her way to 90" TTT with a perfect udder like all Rebel Daughters. Nutella measured 70" TTT and 84" TH on 4-4-23. She has a heifer baby by to our new partnership bull w/the Landes, IRONMAN HR born 9-23-24.