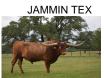

## HR NUTELLA

Date of Birth: 09/05/2019 Registration 1: CI330882

Sale Price:

Breeder: Kent & Sandy Harrell Owner: Pat & Michelle Henggeler

How can you not fall in love with this brindle beauty? Her sire, Jammin Tex, has crossed so well on our Rebel HR Daughters, allowing for the line breeding of Shadowizm. Her dam HR Rebs Brownie is on her way to 90" TTT with a perfect udder like all Rebel Daughters. Nutella measured 70" TTT and 84" TH on 4-4-23. She has a heifer baby by to our new partnership bull w/the Landes, IRONMAN HR born 9-23-24.