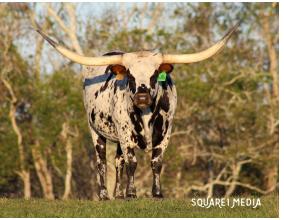

## **HR Gypsy**

Date of Birth: **Registration 1:** Breeder: **Owner:** 

08/25/2019 CI324877 Kent & Sandy Harrell Rockin D Longhorns LLC

Courtesy of Square 1 Media

Gypsy's sire (Patriot HR) is over 90" TTT and a son of Rebel HR. On the dam side you will find Big Red HR a full brother to HR Slams Rose (90+), Rowdy HR and HR Rose Bud(90+). When combining Rebel over Rowdy and Big Red it is a very consistent cross.

**Total Horn:** TTT: **Right Base:** Left Base: Composite:

59.0000 on 10/11/2021 68.0000 on 10/18/2024 10.2500 on 10/11/2021 10.2500 on 10/11/2021 132.5000 on 10/11/2021

HR FLAMENCO

R

WF COMMANDO

SOUTHERN STAR 110