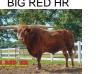

## **HR Gypsy**

Date of Birth: **Registration 1:** Breeder: **Owner:** 

08/25/2019 CI324877 Kent & Sandy Harrell Rockin D Longhorns LLC

Courtesy of Square 1 Media

Gypsy's sire (Patriot HR) is over 90" TTT and a son of Rebel HR. On the dam side you will find Big Red HR a full brother to HR Slams Rose (90+), Rowdy HR and HR Rose Bud(90+). When combining Rebel over Rowdy and Big Red it is a very consistent cross.