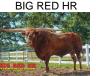

## **HR Gypsy**

Date of Birth: **Registration 1:** Breeder: **Owner:** 

08/25/2019 CI324877 Kent & Sandy Harrell Rockin D Longhorns LLC

Courtesy of Square 1 Media

Gypsy's sire (Patriot HR) is over 90" TTT and a son of Rebel HR. On the dam side you will find Big Red HR a full brother to HR Slams Rose (90+), Rowdy HR and HR Rose Bud(90+). When combining Rebel over Rowdy and Big Red it is a very consistent cross.