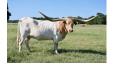

## **HR Gypsy**

Date of Birth: **Registration 1:** Breeder: **Owner:** 

08/25/2019 CI324877 Kent & Sandy Harrell Rockin D Longhorns LLC

Courtesy of Square 1 Media

Gypsy's sire (Patriot HR) is over 90" TTT and a son of Rebel HR. On the dam side you will find Big Red HR a full brother to HR Slams Rose (90+), Rowdy HR and HR Rose Bud(90+). When combining Rebel over Rowdy and Big Red it is a very consistent cross.