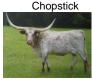

## **HR Rebel Senadora**

02/26/2018 Date of Birth: Registration 1: CI316670\*

Breeder: Kent & Sandy Harrell Owner: Terry and Sherri Adcock

This pretty red and white cow has color, horn and conformation. Senadora brings Rebel HR, Slam's Rose, Hunts Command Respect and JR Grand Slam to her pedigree. Her mama is a large framed Hubbell bred JP Rio Grande daughter. Senadora has Gunman, Lamb's Power Play, Senator & Overwhelmer, along with some Butler blood which combine to make for an intriguing pedigree. Senadora is the dam of our current herd sire,

69.0000 on 08/31/2020 **Total Horn:** TTT: 82.8750 on 06/23/2024 11.0000 on 03/03/2020 Base: 130.0000 on 08/31/2020 Composite:

REBEL HR

Courtesy of TS Adcock Longhorns

**HUNTS COMMAND RESPECT** 

J.R. GRAND SLAM