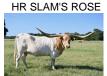

## **HR Rebel Senadora**

02/26/2018 Date of Birth: Registration 1: CI316670\*

Breeder: Kent & Sandy Harrell Owner: Terry and Sherri Adcock

This pretty red and white cow has color, horn and conformation. Senadora brings Rebel HR, Slam's Rose, Hunts Command Respect and JR Grand Slam to her pedigree. Her mama is a large framed Hubbell bred JP Rio Grande daughter. Senadora has Gunman, Lamb's Power Play, Senator & Overwhelmer, along with some Butler blood which combine to make for an intriguing pedigree. Senadora is the dam of our current herd sire,

69.0000 on 08/31/2020 **Total Horn:** TTT: 82.8750 on 06/23/2024 11.0000 on 03/03/2020 Base: 130.0000 on 08/31/2020 Composite:

REBEL HR

Courtesy of TS Adcock Longhorns

**HUNTS COMMAND RESPECT** 

J.R. GRAND SLAM