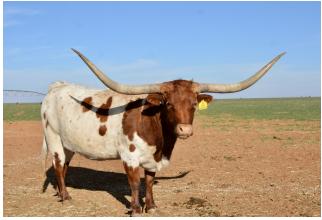

## **HR Rebel Senadora**

02/26/2018 Date of Birth: Registration 1: CI316670\*

Breeder: Kent & Sandy Harrell Owner: Terry and Sherri Adcock

This pretty red and white cow has color, horn and conformation. Senadora brings Rebel HR, Slam's Rose, Hunts Command Respect and JR Grand Slam to her pedigree. Her mama is a large framed Hubbell bred JP Rio Grande daughter. Senadora has Gunman, Lamb's Power Play, Senator & Overwhelmer, along with some Butler blood which combine to make for an intriguing pedigree. Senadora is the dam of our current herd sire,

69.0000 on 08/31/2020 **Total Horn:** TTT: 82.8750 on 06/23/2024 11.0000 on 03/03/2020 Base: 130.0000 on 08/31/2020 Composite:

REBEL HR

Courtesy of TS Adcock Longhorns

**HUNTS COMMAND RESPECT** 

J.R. GRAND SLAM